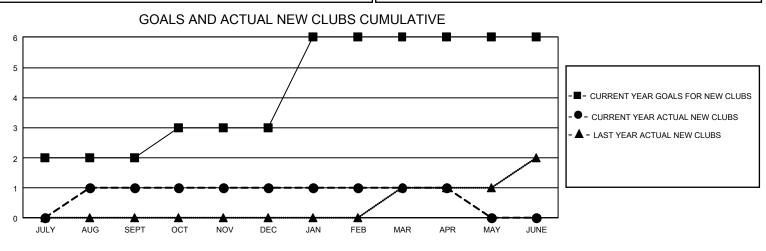

## GAT MONTHLY MEMBERSHIP PROGRESS REPORT

GMT Constitutional Area 4, Group J

REPORT DOES NOT INCLUDE CLUBS IN UNDISTRICTED AREAS.

| Clubs         |               |             |               | Members               |                         |                         |                                                    |
|---------------|---------------|-------------|---------------|-----------------------|-------------------------|-------------------------|----------------------------------------------------|
|               | RESULTS FOR   | R 2023-2024 |               | RESULTS FOR 2023-2024 |                         |                         |                                                    |
| QUARTER       | NEW CLUB GOAL | NEW CLUBS   | DROPPED CLUBS | QUARTER               | IBER GROWTH NET<br>GOAL | MEMBER GROWTH<br>ACTUAL | DROPPED MEMBERS<br>ACTUAL (including<br>transfers) |
| JULY/AUG/SEPT | 6             | 1           | 3             | JULY/AUG/SEPT         | 35                      | 91                      | 147                                                |
| OCT/NOV/DEC   | 3             | 0           | 5             | OCT/NOV/DEC           | 40                      | 107                     | 168                                                |
| JAN/FEB/MAR   | 9             | 0           | 0             | JAN/FEB/MAR           | 43                      | 81                      | 80                                                 |
| APR/MAY/JUNE  | 0             | 0           | 0             | APR/MAY/JUNE          | 50                      | 34                      | 20                                                 |