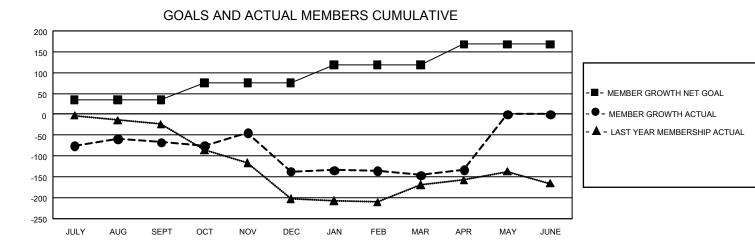

## GAT MONTHLY MEMBERSHIP PROGRESS REPORT

GMT Constitutional Area 4, Group J

REPORT DOES NOT INCLUDE CLUBS IN UNDISTRICTED AREAS.

| Clubs         |               |             |               | Members               |                         |                         |                                                    |
|---------------|---------------|-------------|---------------|-----------------------|-------------------------|-------------------------|----------------------------------------------------|
|               | RESULTS FOR   | R 2023-2024 |               | RESULTS FOR 2023-2024 |                         |                         |                                                    |
| QUARTER       | NEW CLUB GOAL | NEW CLUBS   | DROPPED CLUBS | QUARTER               | IBER GROWTH NET<br>GOAL | MEMBER GROWTH<br>ACTUAL | DROPPED MEMBERS<br>ACTUAL (including<br>transfers) |
| JULY/AUG/SEPT | 6             | 1           | 3             | JULY/AUG/SEPT         | 35                      | 91                      | 147                                                |
| OCT/NOV/DEC   | 3             | 0           | 5             | OCT/NOV/DEC           | 40                      | 107                     | 168                                                |
| JAN/FEB/MAR   | 9             | 0           | 0             | JAN/FEB/MAR           | 43                      | 81                      | 80                                                 |
| APR/MAY/JUNE  | 0             | 0           | 0             | APR/MAY/JUNE          | 50                      | 34                      | 20                                                 |